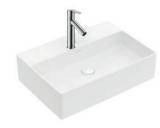

## **BATHROOMS**

Wall hung Toilet Subway 2.0 - Villeroy&Boch.

Sink-Villeroy&Boch.

Resine shower tray with secuity glass panel.

Taps: Hans grohe -Axor