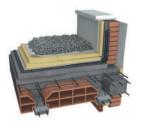

#### **ROOF AND TERRACES**

Inverted flat roof with non slippery floor tiles, when practicable and gravel when not. Insulation and waterproofing according to the regulations.

Glass balustrade, with hidden aluminum profile.