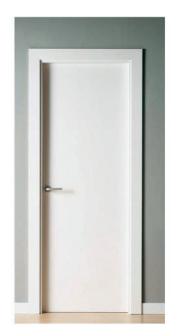

### INTERNAL DOORS

Standard height white lacquered internal doors, with hidden hinges.