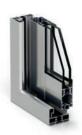

#### **EXTERIOR CARPENTRY**

Thermal break Aluminum profiles by Cortizo or similar, high quality security laminated glass CLIMALIT 3+3/10/6.

Includes thermal glass and main sliding doors with invisible track.