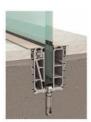

#### **EXTERIOR CARPENTRY**

Thermal break Aluminum profiles by Cortizo or similar, high quality security laminated glass CLIMALIT 3+3/10/6.

Includes thermal glass and main sliding doors with invisible track.