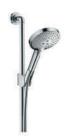

## **BATHROOMS**

Wall hung Toilet Subway 2.0 - Villeroy&Boch.

Sink-Villeroy&Boch.

Resine shower tray with secuity glass panel.

Taps: Hans grohe -Axor