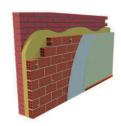

#### **EXTERIOR WALLS**

Brick cavity Wall with partly insulated cavity with extruded polyestyrene.

Exterior Wall rendering with cement mortar and finishes according design.

The pillars will be covered to break the termal bridge.